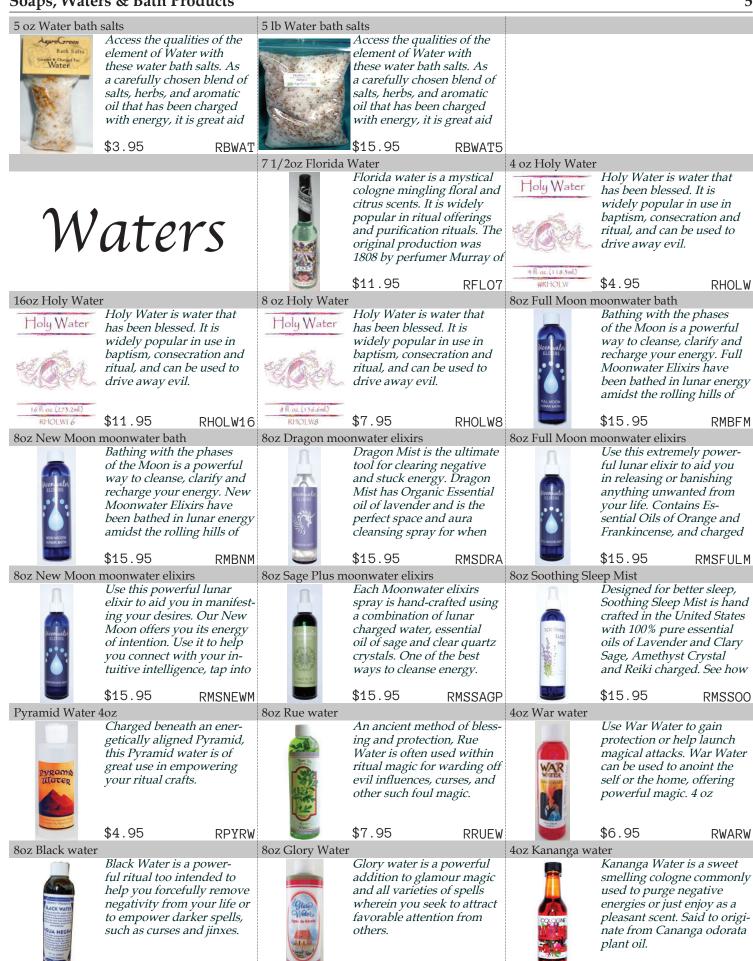

mix may also be used in all the ways you would use an herb or herb mix during ritual or spell work. This packet has been

A 1 1/4 oz packet of herb

washing. This mix may also

be used in all the ways you

would use an herb or herb

mix during ritual or spell

\$6.95

\$6.95

John the Conqueror bath herb

work. This packet has been

mix for ritual baths and

\$6.95



\$6.95

Fire bath kit

\$5.95

The Fire Mini Bath Kit provides you with all of the items you need to invoke the element of fire within *your ritual bath. Use it to* stir passions and ambition.

RKBFIR

\$5.95 RKBPROS

Our Spirit mini bath kit is intended to be used within your ritual bath to open your spirit to the experience of the energies around you, helping you with further magical craft.

\$5.95 RKBSPI



\$6.95

RWBLA



\$7.95

RWGLO

RWKAN

\$8.95

| ·                            |                                                           | D 11 ( 0