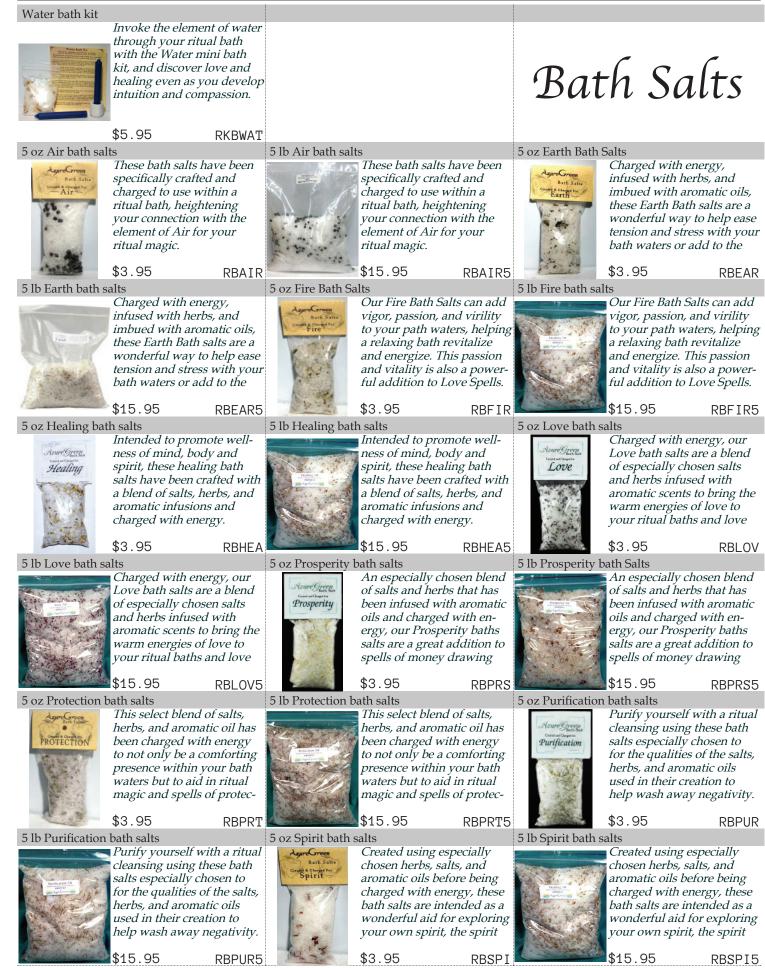

Air bath kit

\$5.95 RPSABU This mini bath kit comes with instructions and materials to work a ritual bath

to aid you in invoking the element of air for creativity

Add to the healing qualities

this Healing Mini Bath Kit,

you need to bath in ritual

healing magick.

which provides you with all

of your bath waters with

RKBAIR

RKBHEA

RKBPROT

and clear thoughts.

\$5.95

\$5.95

\$5.95

#### Earth bath kit

Love bath kit

RUD

Great for good luck and money drawing as well as grounding, this bath kit comes with all of the materials that you'll need to invoke the element of Earth within your own ritual bath. \$5.95 RKBEAR

Turn the comforting

Mini Bath Kit.

\$5.95

\$5.95

into a love spell through

ponents and instructions

provided within our Love

ritual magic with the com-

Spirit bath kit

Turn the warmth of your bath waters into a powerful ritual spell with this prosperity mini bath kit, which *is intended to aid you to* work spells of money drawing and good luck.

Protection bath kit

Healing bath kit

Using the components within, the Protection Mini Bath *Kit can help you turn your* ordinary bath waters into a powerful source of ritual magick, immersing yourself in protective energies.

Purification bath kit Relax back into the soothing, warm waters of vour ritual bath with our Purification mini bath kit, which will help you work your ritual and wash the negative energies away.

RKBPUR

work. This packet has been

mix for ritual baths and

\$6.95

\$6.95

Fire bath kit

\$5.95

The Fire Mini Bath Kit provides you with all of the items you need to invoke the element of fire within *your ritual bath. Use it to* stir passions and ambition.

RKBFIR

\$5.95 RKBPROS

Our Spirit mini bath kit is intended to be used within your ritual bath to open your spirit to the experience of the energies around you, helping you with further magical craft.

\$5.95 RKBSPI